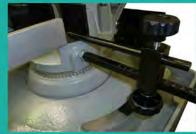

## Standard features

Varible blade speed with inverter and digital display

Heavy duty reduction gearbox

Quick action vice for repeat cutting

Offcut vice for burr free cutting

300mm Calibrated length stop

Options for roller tables and measuring systems

Electric flood coolant system (option for pure oil micro-mist)

Lef/Right mitre cutting to 45° with calibrated scale

Adjustable vice jaws

| <b>Cutting Capacity 90°</b> |                   | Cutting Capacity 45° |                |
|-----------------------------|-------------------|----------------------|----------------|
|                             | 60mm              |                      | 50mm           |
|                             | 100mm             | 0                    | 90mm           |
|                             | 82mm x 82mm       |                      | 75mm x 75mm    |
|                             | 110mm x 70mm      |                      | 85mm x 70mm    |
| Motor Power = 2hp           | Blade dia = 315mm | RPM 15~120 variable  | Weight = 175kg |
| Vice opening 120mm          | Width = 960mm     | Height = 1770mm      | Depth = 1010mm |