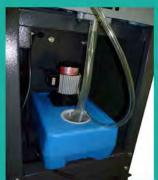

Electric flood coolant system (option for pure oil micro-mist)

Lef/Right mitre cutting to 45° with calibrated scale

Adjustable vice jaws

| <b>Cutting Capacity 90°</b> |                   | Cutting Capacity 45° |                |
|-----------------------------|-------------------|----------------------|----------------|
|                             | 60mm              |                      | 50mm           |
|                             | 100mm             | 0                    | 90mm           |
|                             | 82mm x 82mm       |                      | 75mm x 75mm    |
|                             | 110mm x 70mm      |                      | 85mm x 70mm    |
| Motor Power = 2hp           | Blade dia = 315mm | RPM 15~120 variable  | Weight = 175kg |
| Vice opening 120mm          | Width = 960mm     | Height = 1770mm      | Depth = 1010mm |