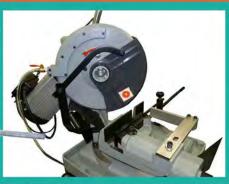

## Standard features

Varible blade speed with inverter and digital display

Heavy duty reduction gearbox

Quick action vice for repeat cutting

Offcut vice for burr free cutting

300mm Calibrated length stop

Options for roller tables and measuring systems

Electric flood coolant system (option for pure oil micro-mist)

Lef/Right mitre cutting to 45° with calibrated scale

Adjustable vice jaws

| <b>Cutting Capacity 90°</b> |                   | Cutting Capacity 45° |                |
|-----------------------------|-------------------|----------------------|----------------|
|                             | 60mm              |                      | 50mm           |
|                             | 100mm             | 0                    | 90mm           |
|                             | 82mm x 82mm       |                      | 75mm x 75mm    |
|                             | 110mm x 70mm      |                      | 85mm x 70mm    |
| Motor Power = 2hp           | Blade dia = 315mm | RPM 15~120 variable  | Weight = 175kg |
| Vice opening 120mm          | Width = 960mm     | Height = 1770mm      | Depth = 1010mm |