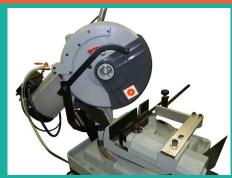

## Works for White Saw Dury Cold Saw CS-275 Offcut clamp Roller support **Quick action vice**

Standard floor stand

Recommended for the busy workshop, this modern well proven machine offers both precision and reliability. Loaded with standard high quality features it represents unbeatable value.

| Cutting Capacity 90° |                      | Cutting Capacity 45° |                      |
|----------------------|----------------------|----------------------|----------------------|
|                      | 40mm                 |                      | 40mm                 |
| 0                    | 85mm                 | 0                    | 65mm                 |
|                      | 75mm x 75mm          |                      | 55mm x 55mm          |
|                      | 90mm x 50mm          |                      | 60mm x 50mm          |
| Motor Power = 2hp    | Blade dia = 275mm    | <b>RPM</b> 45/90     | Weight = 160kg       |
| Vice opening 100mm   | <b>Width</b> = 950mm | Height = 1645mm      | <b>Depth</b> = 970mm |