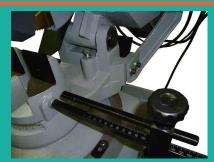

2 speed (44~88 rpm)

Two way easy mitre +45deg - 0deg - -45deg

**Calibrated length stop** 

**Electric Coolant System** 

Local stockist