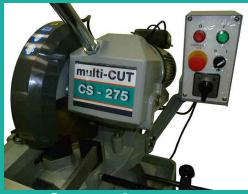

## Works for White Saw Dury Cold Saw CS-275 Offcut clamp Roller support **Quick action vice**

Standard floor stand

Recommended for the busy workshop, this modern well proven machine offers both precision and reliability. Loaded with standard high quality features it represents unbeatable value.