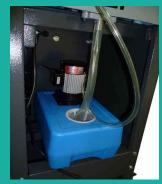

2 speed (44~88 rpm)

Two way easy mitre +45deg - 0deg - -45deg

**Calibrated length stop** 

**Electric Coolant System** 

Local stockist