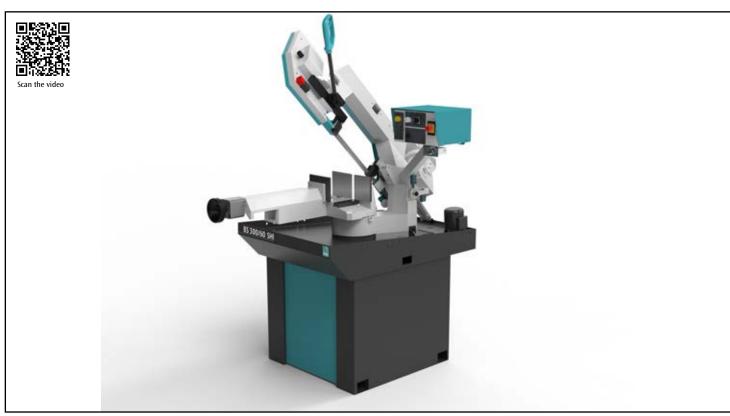

# BS 300/60 SHI

Semiautomatic saw for tubes and profiles

Short description

BS 300/60 SHI is the semiautomatic sawing machine for cutting tubes, profiles, bars of medium size. Due to its small size and ease of use, it can be used in any mechanical workshop and work environment. It is suitable for cutting high resistance materials.