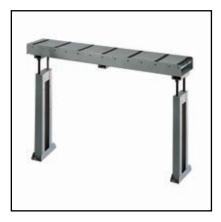

### Loading / unloading roller table(Optional)

**OPTIONAL** 

Loading/unloading roller table 1st element ,2m long, capacity 700 kg.

#### Roller table for loading / unloading side(Optioanl)

**OPTIONAL** 

Loading/unloading roller table, following element 2m long, capacity 600 kg.