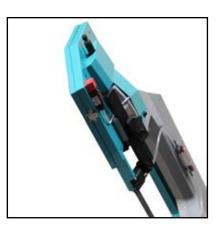

#### **Control** panel

Fully electronic, the control panel of the BS 300/60 SHI allows you to interrupt the process of cutting at any time, in case of need, with operation control leds.

Blade

BS 300/60 SHI bimetal band saw blade has dimensions of 2765x27x0.9mm, very high tension at 1700kg/cm2 with easy front adjustment, 1.5KW motor with a speed of 35/70 m / min.