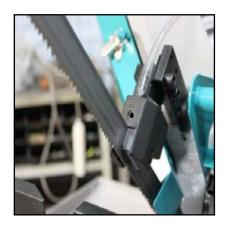

# Blade alignment

BS 300/60 SHI is equipped with blade guide with hard metal pads and additional front bearings to optimize the blade alignment when cutting.

## **Cutting sawframe**

The bow of the BS 300/60 SHI is in cast iron with tubular section, 320mm pulleys and hinged blade guard to facilitate the blade replacement.