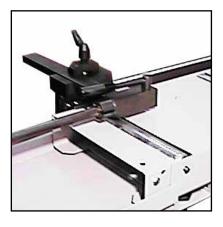

Unloading table: digital reading and manual position (optional) OPTIO

Roller table compatible with the unloading side with digital reading system and manual positioning. Availabilty: -RTL3W30 measurement length 3m, 3legs, max capacity 3000kg; -RTL6W30 measurement length 6m, 5legs, max capacity 6000kg; -RTL9W30 measurement length 9m, 7legs, max capacity 9000kg;