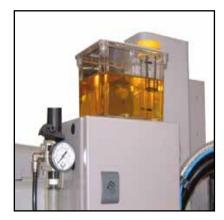

#### Minimal lubrication system (Optional)

OPTIONAL

It is possible to request for any type of machine the minimum lubrication that eliminates the dispersion of typical coolant in the use of emulsifiable oil. The life of the blade is not affected in any way.