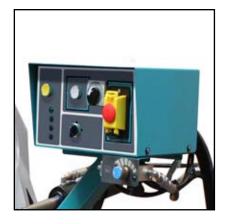

#### **Control** panel

Fully electronic, the control panel of the BS 300/60 SHI allows you to interrupt the process of cutting at any time, in case of need, with operation control leds.

Blade

BS 300/60 SHI bimetal band saw blade has dimensions of 2765x27x0.9mm, very high tension at 1700kg/cm2 with easy front adjustment, 1.5KW motor with a speed of 35/70 m / min.