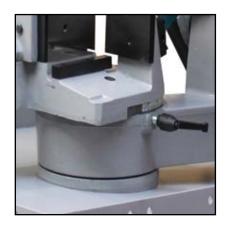

#### **Automatic stop system**

BS 300/60 SHI can cut up to 60  $^{\circ}$  to the left and cutting operations are favored by the presence of a system of automatic stops at 0  $^{\circ}$ , 45  $^{\circ}$  and 60  $^{\circ}$  during cutting and a graduated scale on the work surface.