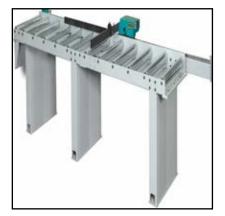

### Loading / unloading roller table(Optional)

**OPTIONAL** 

Loading/unloading roller table 1st element ,2m long, capacity 700 kg.

#### Roller table for loading / unloading side(Optioanl)

**OPTIONAL** 

Loading/unloading roller table, following element 2m long, capacity 600 kg.