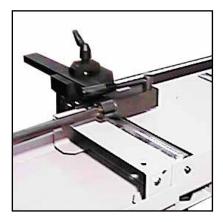

# Roller table for unloading side with millimeter rod (Optional)

OPTIONAL

First element for a roller table compatible with the unloading side. The roller table is equipped with metric rod and length stop ,2m long, capacity 700kg.

#### Roller table for unloading side with millimeter rod (Optional)

OPTIONAL

Following element for a roller table compatible with the unloading side. The roller table is equipped with metric rod and length stop . 2m long ,capacity 600kg.