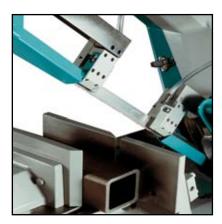

# Blade alignment

BS 300/60 SHI is equipped with blade guide with hard metal pads and additional front bearings to optimize the blade alignment when cutting.

## **Cutting sawframe**

The bow of the BS 300/60 SHI is in cast iron with tubular section, 320mm pulleys and hinged blade guard to facilitate the blade replacement.