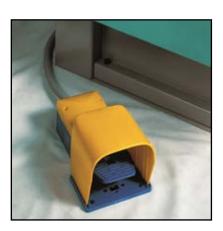

#### Foot pedal (Optional)

OPTIONAL

Foot control for the semiautomatic saw BS 300/60 SHI with cable and plug for connection to the panel.