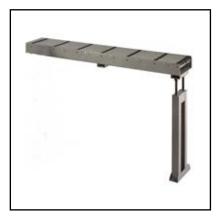

# Roller table for unloading side with millimeter rod (Optional)

OPTIONAL

First element for a roller table compatible with the unloading side. The roller table is equipped with metric rod and length stop ,2m long, capacity 700kg.

#### Roller table for unloading side with millimeter rod (Optional)

OPTIONAL

Following element for a roller table compatible with the unloading side. The roller table is equipped with metric rod and length stop . 2m long ,capacity 600kg.